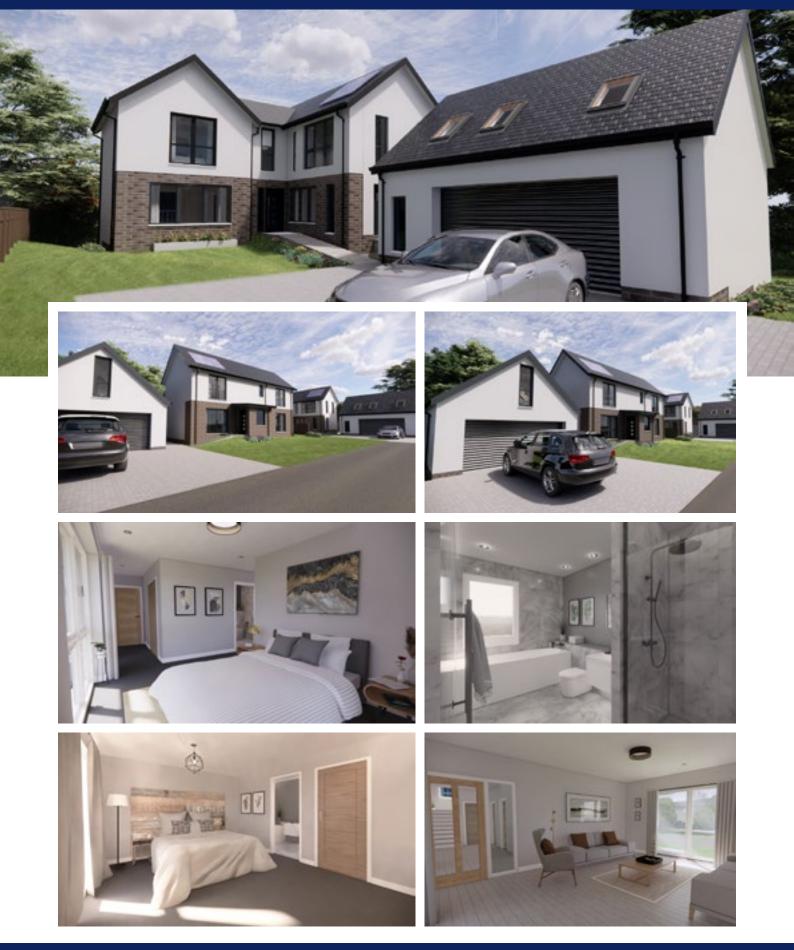

#### KITCHEN

- · Stylish furniture with sleek handle design and choice of doors
- Hide and Slide Integrated Oven
- Integrated microwave
- Integrated dishwasher
- Integrated Tall/Full Fridge
- Tall Intergrated Tall/Full Freezer
- Induction hob
- Low energy chrome downlights
- Brushed chrome electrical face-plates
- USB Socket

#### BATHROOM

- Designer sanitaryware
- Heated towel rail
- Fully Porcelanosa tiled walls
- Fully Porcelanosa tiled floor
- Low energy chrome downlights
- Contemporary sink with integrated storage
- Merlin shower screen
- Fitted extractor fan

#### **EN-SUITES**

- Designer sanitaryware
- Overhead shower
- Heated towel rail
- Fully Porcelanosa tiled walls
- Fully Porcelanosa tiled floor
- Low energy chrome downlights
- Merlin shower door

#### **DOUBLE GARAGE**

- Electric Garage Door
- Lighting
- Electrical Sockets

t: 01592 776643 www.lomondgroup.com sales@lomondgroup.com