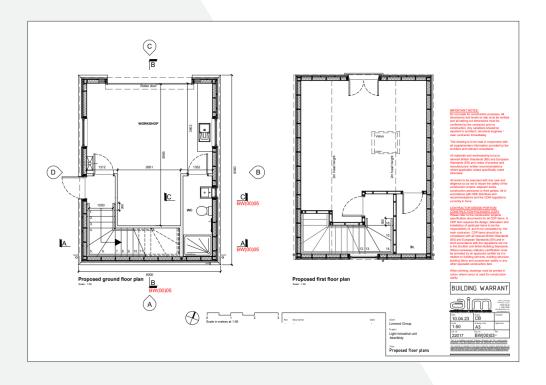

# **DESCRIPTION**

The subjects comprise a new build light industrial unit planned over ground and first floor. The property is constructed with a timber frame kit on a 1.2m concrete block wall, is fully insulated and with pitched roof over.

The ground floor provides open plan workshop space with W.C. and accessed via a vehicular roller door. Internal stairs provide access to first floor accommodation which can be utilised for a variety pf purposes.

| ACCOMMODATION | SQ. M. | SQ. FT. |
|---------------|--------|---------|
| Ground Floor  | 37.24  | 400     |
| First Floor   | 37.24  | 400     |
| TOTAL         | 74.48  | 800     |