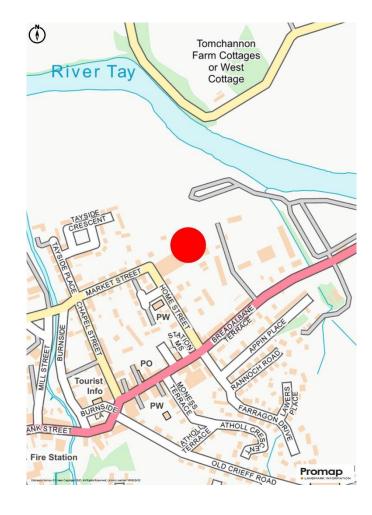

# LOCATION

Aberfeldy is a popular tourist town located approximately 28 miles north west of Perth and 15 miles south west of Pitlochry.

Aberfeldy is located on the River Tay close to Loch Tay. The nearest rail facility can be found at Pitlochry which lies on the Perth to Inverness route.

The subjects are located within a mixed residential/commercial location a short distance from the centre of Aberfeldy.

The subjects lie adjacent to a modern residential development being undertaken by Lomond Group and adjacent to the main industrial/commercial estate within Aberfeldy.