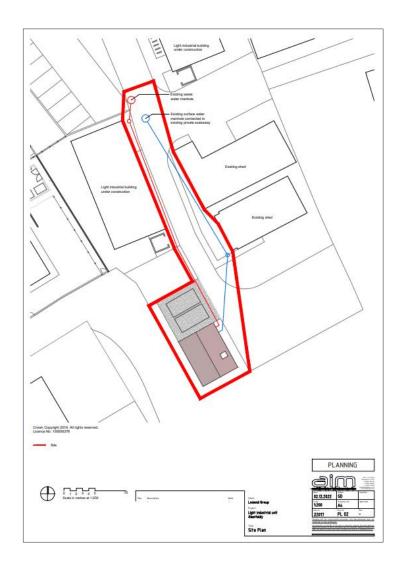

The subjects are located within a mixed residential/commercial location a short distance from the centre of Aberfeldy.

The subjects lie adjacent to a modern residential development being undertaken by Lomond Group and adjacent to the main industrial/commercial estate within Aberfeldy.

# **DESCRIPTION**

The subjects comprise a new build light industrial unit planned over ground and first floor. The property is constructed with a timber frame kit on a 1.2m concrete block wall, is fully insulated and with pitched roof over.