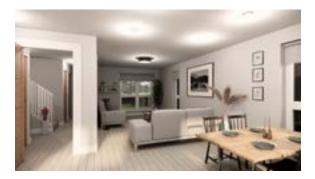

## **Riverside, Glenrothes**

**The Katrine**, 3 Bedroom Semi Detached villa 107m2

The Katrine offers a welcoming entrance hallway with large coat/boot cupboard. Two separate entrance doors give access to the generous, open plan front-facing living room and rear facing Kitchen/Dining room. The kitchen is complete with modern fitted units, work surfaces, with integrated oven, hob, extractor hood, fridge, freezer, and dishwasher. Contemporary glazed door with side screen offering access into the rear garden.