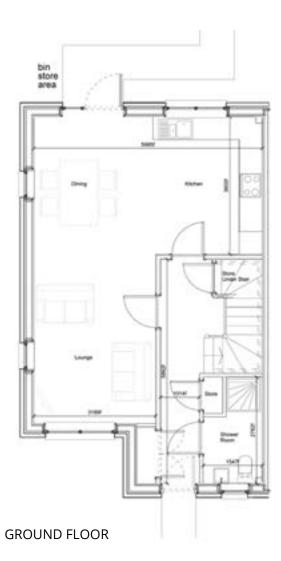

## **Riverside, Glenrothes**

**The Katrine**, 3 Bedroom Semi Detached villa 107m2

The Katrine offers a welcoming entrance hallway with large coat/boot cupboard. Two separate entrance doors give access to the generous, open plan front-facing living room and rear facing Kitchen/Dining room. The kitchen is complete with modern fitted units, work surfaces, with integrated oven, hob, extractor hood, fridge, freezer, and dishwasher. Contemporary glazed door with side screen offering access into the rear garden.

Completing the ground floor living space is a modern fully tiled shower room plus two further useful storage cupboards, all of which can be accessed from the hallway.

To the first floor, there is a spacious landing which leads into three double bedrooms, all with fitted wardrobes. Large hall storage cupboard and Family bathroom which comprises of bath with separate shower cubicle, fully tiled with Porcelanosa tiles and completed by modern sanitaryware and chrome brassware.