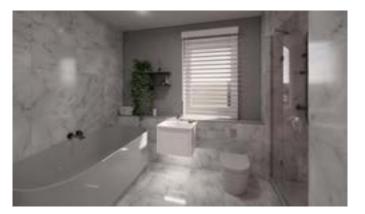

Completing the ground floor living space is a modern fully tiled shower room plus two further useful storage cupboards, all of which can be accessed from the hallway.

To the first floor, there is a spacious landing which leads into three double bedrooms, all with fitted wardrobes. Large hall storage cupboard and Family bathroom which comprises of bath with separate shower cubicle, fully tiled with Porcelanosa tiles and completed by modern sanitaryware and chrome brassware.

## Specification

- Choice of Kitchens
- ✓ Neff integrated kitchen appliances
- Fully tiled bathroom with choice of Porcelanosa tiles and separate shower
- ✓ Fitted wardrobes to all bedrooms.
- ✓ Oak internal doors
- ✓ Solar PV Panels