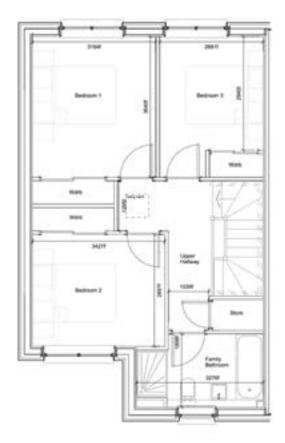

Completing the ground floor living space is a modern fully tiled shower room plus two further useful storage cupboards, all of which can be accessed from the hallway.

To the first floor, there is a spacious landing which leads into three double bedrooms, all with fitted wardrobes. Large hall storage cupboard and Family bathroom which comprises of bath with separate shower cubicle, fully tiled with Porcelanosa tiles and completed by modern sanitaryware and chrome brassware.

## Riverside, Glenrothes

The Katrine, 3 Bedroom Semi Detached villa 107m2

FIRST FLOOR

www.lomondgroup.com

t: 01592 776643 | e: sales@lomondgroup.com