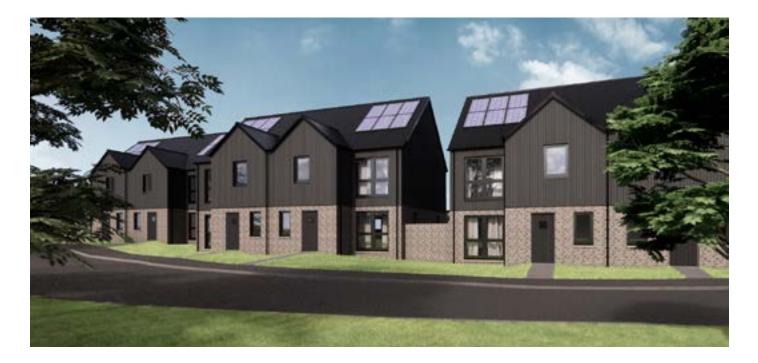

## **Riverside, Glenrothes**

**The Katrine**, 3 Bedroom Semi Detached villa 107m2

The Katrine offers a welcoming entrance hallway with large coat/boot cupboard. Two separate entrance doors give access to the generous, open plan front-facing living room and rear facing Kitchen/Dining room. The kitchen is complete with modern fitted units, work surfaces, with integrated oven, hob, extractor hood, fridge, freezer, and dishwasher. Contemporary glazed door with side screen offering access into the rear garden.

## Riverside, Glenrothes

The Katrine, 3 Bedroom Semi Detached villa 107m2

FIRST FLOOR

www.lomondgroup.com

t: 01592 776643 | e: sales@lomondgroup.com