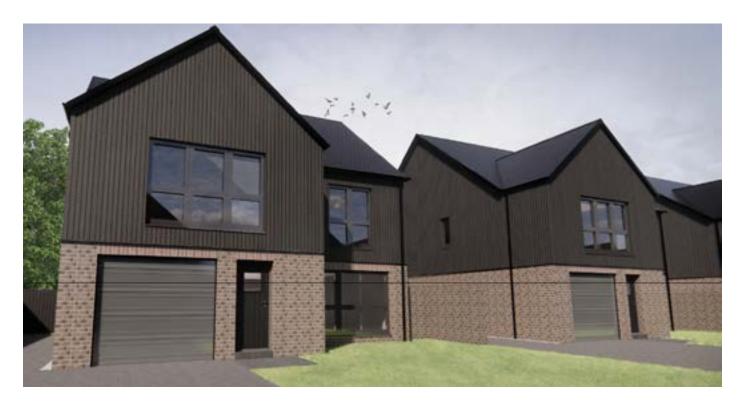

## **Riverside, Glenrothes**

**The Rannoch Plot 11,** 4 Bedroom Detached villa with integral garage 151m<sup>2</sup> plus garage 17.46m<sup>2</sup>

The Rannoch offers a welcoming Vestibule with large coat/boot cupboard. A glazed door opens into the lower hall with access to the lounge at the front and kitchen at the rear. Access to the integral garage is also from the hall. A handy understairs storage cupboard is also offered.