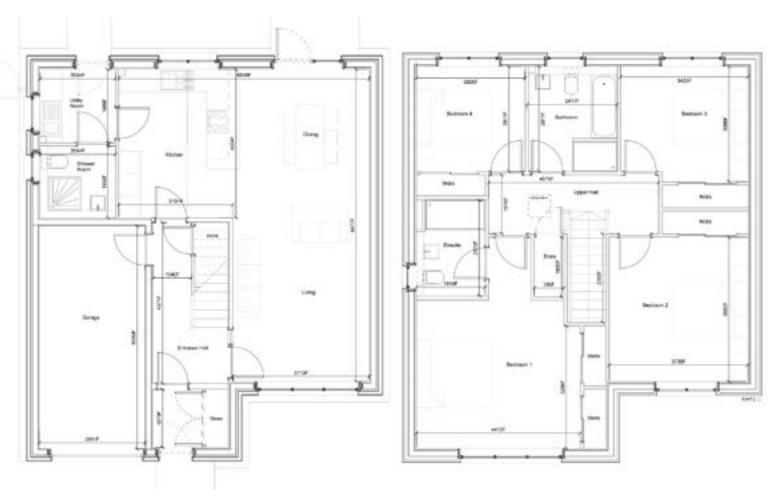

# **Riverside, Glenrothes**

**The Rannoch Plot 11,** 4 Bedroom Detached villa with integral garage 151m<sup>2</sup> plus garage 17.46m<sup>2</sup>

GROUND FLOOR

FIRST FLOOR

www.lomondgroup.com

t: 01592 776643 | e: sales@lomondgroup.com

## **Riverside, Glenrothes**

**The Rannoch Plot 11,** 4 Bedroom Detached villa with integral garage 151m<sup>2</sup> plus garage 17.46m<sup>2</sup>

The Rannoch offers a welcoming Vestibule with large coat/boot cupboard. A glazed door opens into the lower hall with access to the lounge at the front and kitchen at the rear. Access to the integral garage is also from the hall. A handy understairs storage cupboard is also offered.

The kitchen is complete with the choice of modern fitted units, work surfaces, with integrated oven, hob, extractor hood, fridge, freezer, and dishwasher. Contemporary glazed door with side screen offering access into the rear garden from the dining area. This large open plan living area is ideal for modern living. The Kitchen offers access to a utility room with spaces for appliances. Cloakroom/ Wc with option to add a shower enclosure.

To the first floor, there is a spacious landing which leads into four double bedrooms, all with fitted wardrobes. Family bathroom which comprises of bath with separate shower cubicle. The master Bedroom offers an en-suite both these rooms offer the choice of Porcelanosa tiles, completed by modern sanitaryware and chrome brassware. Large storage cupboard in hall.