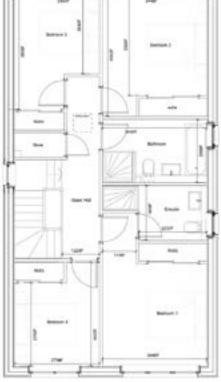

## **Riverside, Glenrothes**

**The Dornoch Plot 20,** 4 Bedroom Detached Villa with Garage 161.5m<sup>2</sup> plus garage 23.3m<sup>2</sup>

GROUND FLOOR

FIRST FLOOR

www.lomondgroup.com

t: 01592 776643 | e: sales@lomondgroup.com