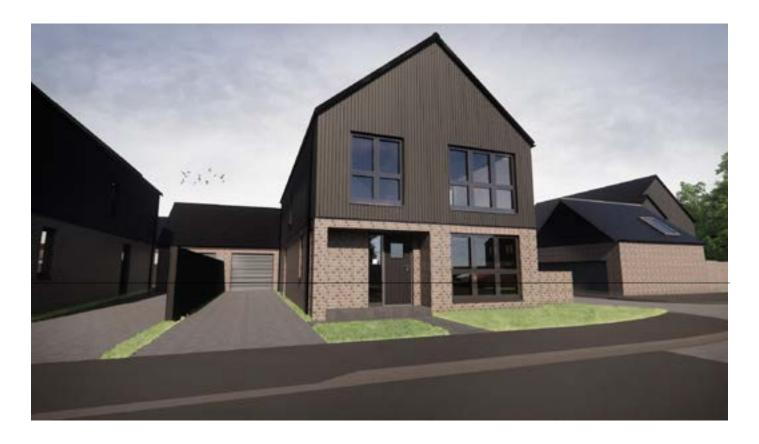

## **Riverside, Glenrothes**

**The Dornoch Plot 20,** 4 Bedroom Detached Villa with Garage 161.5m<sup>2</sup> plus garage 23.3m<sup>2</sup>

The Dornoch offers a welcoming entrance hallway with two entrance doors to the impressive open plan family room, one door to the front lounge area and one leading into the kitchen area at the rear. A large, tiled cloakroom/WC (with option to add a shower) is located off the lower hall.

The Kitchen offers access to a utility room fitted with units and space for appliances and an external door.

To the first floor, there is a spacious landing which leads into four double bedrooms, all with fitted wardrobes. Large hall storage cupboard and Family bathroom which comprises of bath with separate shower cubicle, tiled with Porcelanosa tiles and completed by modern sanitaryware and chrome brassware. Master En-suite also with Porcelanosa tiles and modern sanitaryware. Separate single garage with additional bike/log storage shed located at the rear, freeing up space in the garden!