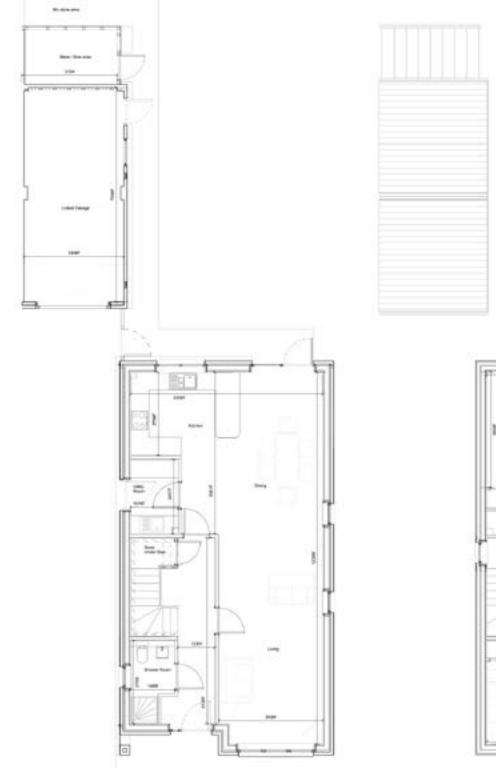

## **Riverside, Glenrothes**

**The Dornoch Plot 20,** 4 Bedroom Detached Villa with Garage 161.5m<sup>2</sup> plus garage 23.3m<sup>2</sup>

GROUND FLOOR

FIRST FLOOR

www.lomondgroup.com

t: 01592 776643 | e: sales@lomondgroup.com